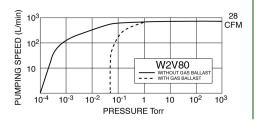

## LACO TECHNOLOGIES LACO HIGH VACUUM PUMPS W2V80

The W2V80 rotary vane vacuum pump features a rugged, two-stage, air-cooled design and is capable of pumping speeds of 28 cfm and producing an ultimate vacuum of 10<sup>-3</sup> Torr. Lightweight, quiet, and compact, the W2V80 features an anti-suckback and gas ballast valve, quick disconnect ISO/KF fittings, and is ideal for a variety of applications.

| SPECIFICATIONS                         |                                        |
|----------------------------------------|----------------------------------------|
| COMPONENT                              | DESCRIPTION                            |
| Pumping Speed @ 60 Hz                  | 800 l/m, 28 cfm, 48 m³/hr              |
| Pumping Speed @ 50 Hz                  | 666 l/m, 23 cfm, 40 m <sup>3</sup> /hr |
| Ultimate Pressure (Gas Ballast Open)   | 5 x 10 <sup>-2</sup> Torr              |
| Ultimate Pressure (Gas Ballast Closed) | 1 x 10 <sup>-3</sup> Torr              |
| Standard Motor, CE Marked              | Three phase, 230/460V, 2 HP, 50/60 Hz  |
| Power Connection                       | Junction Box                           |
| Motor Speed @ 60 Hz                    | 1700 rpm                               |
| Oil Capacity                           | 2300 cc (2.4 quart)                    |
| Weight Net                             | 117 lbs, shipping 133 lbs              |
| Intake/Exhaust type/diameter           | NW 40 O.D. tube                        |
| Ambient Operating Temperature          | 70° to 40° C (45° to 104° F)           |
| Overall Dimensions                     | 24.6" x 7.4" x 13.5" (LWH)             |