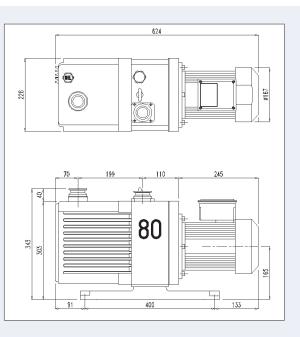

| SPECIFICATIONS                         |                                        |
|----------------------------------------|----------------------------------------|
| COMPONENT                              | DESCRIPTION                            |
| Pumping Speed @ 60 Hz                  | 800 l/m, 28 cfm, 48 m³/hr              |
| Pumping Speed @ 50 Hz                  | 666 l/m, 23 cfm, 40 m <sup>3</sup> /hr |
| Ultimate Pressure (Gas Ballast Open)   | 5 x 10 <sup>-2</sup> Torr              |
| Ultimate Pressure (Gas Ballast Closed) | 1 x 10 <sup>-3</sup> Torr              |
| Standard Motor, CE Marked              | Three phase, 230/460V, 2 HP, 50/60 Hz  |
| Power Connection                       | Junction Box                           |
| Motor Speed @ 60 Hz                    | 1700 rpm                               |
| Oil Capacity                           | 2300 cc (2.4 quart)                    |
| Weight Net                             | 117 lbs, shipping 133 lbs              |
| Intake/Exhaust type/diameter           | NW 40 O.D. tube                        |
| Ambient Operating Temperature          | 70° to 40° C (45° to 104° F)           |
| Overall Dimensions                     | 24.6" x 7.4" x 13.5" (LWH)             |