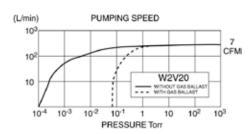

| SPECIFICATIONS                         |                                         |
|----------------------------------------|-----------------------------------------|
| COMPONENT                              | DESCRIPTION                             |
| Pumping Speed @ 60 Hz                  | 200 l/m, 7 cfm, 12 m <sup>3</sup> /hr   |
| Pumping Speed @ 50 Hz                  | 166 l/m, 5.8 cfm, 10 m <sup>3</sup> /hr |
| Ultimate Pressure (Gas Ballast Open)   | 5 x 10 <sup>-2</sup> Torr               |
| Ultimate Pressure (Gas Ballast Closed) | 1 x 10 <sup>-3</sup> Torr               |
| Standard Motor, CE Marked              | 115V, 1 HP, 60 Hz, On/Off Switch        |
| Power Connection                       | 6 ft (2 m) 3 conductor cord             |
| Motor Speed @ 60 Hz                    | 1700 rpm                                |
| Oil Capacity                           | 500 cc (.53 quart)                      |
| Weight Net                             | 50 lbs, shipping 54 lbs                 |
| Intake/Exhaust type/diameter           | NW 25 (26 mm) O.D. tube                 |
| Ambient Operating Temperature          | 70° to 40° C (45° to 104° F)            |
| Overall Dimensions                     | 17.08" x 5.91" x 9.88" (LWH)            |