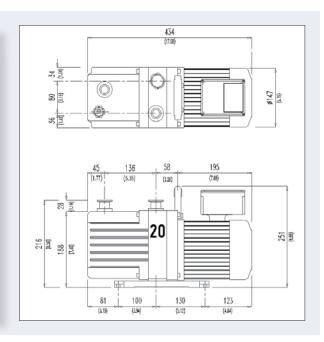

| SPECIFICATIONS                         |                                         |
|----------------------------------------|-----------------------------------------|
| COMPONENT                              | DESCRIPTION                             |
| Pumping Speed @ 60 Hz                  | 200 l/m, 7 cfm, 12 m <sup>3</sup> /hr   |
| Pumping Speed @ 50 Hz                  | 166 l/m, 5.8 cfm, 10 m <sup>3</sup> /hr |
| Ultimate Pressure (Gas Ballast Open)   | 5 x 10 <sup>-2</sup> Torr               |
| Ultimate Pressure (Gas Ballast Closed) | 1 x 10 <sup>-3</sup> Torr               |
| Standard Motor, CE Marked              | 115V, 1 HP, 60 Hz, On/Off Switch        |
| Power Connection                       | 6 ft (2 m) 3 conductor cord             |
| Motor Speed @ 60 Hz                    | 1700 rpm                                |
| Oil Capacity                           | 500 cc (.53 quart)                      |
| Weight Net                             | 50 lbs, shipping 54 lbs                 |
| Intake/Exhaust type/diameter           | NW 25 (26 mm) O.D. tube                 |
| Ambient Operating Temperature          | 70° to 40° C (45° to 104° F)            |
| Overall Dimensions                     | 17.08" x 5.91" x 9.88" (LWH)            |