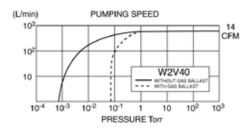

The W2V40 rotary vane vacuum pump features a rugged, two-stage, air-cooled design and is capable of pumping speeds of 14 cfm and producing an ultimate vacuum of 10<sup>-3</sup> Torr. Lightweight, quiet, and compact, the W2V40 has an anti-suckback and gas ballast valve, quick disconnect ISO/KF fittings, and is ideal for a variety of applications.

| SPECIFICATIONS                         |                                  |
|----------------------------------------|----------------------------------|
| COMPONENT                              | DESCRIPTION                      |
| Pumping Speed @ 60 Hz                  | 400 l/m, 14 cfm, 24 m3/hr        |
| Pumping Speed @ 50 Hz                  | 333 l/m, 11.6 cfm, 20 m3/hr      |
| Ultimate Pressure (Gas Ballast Open)   | 5 x 10 <sup>-2</sup> Torr        |
| Ultimate Pressure (Gas Ballast Closed) | 1 x 10 <sup>-3</sup> Torr        |
| Standard Motor, CE Marked              | 115V, 1 HP, 60 Hz, On/Off Switch |
| Power Connection                       | Junction Box                     |
| Motor Speed @ 60 Hz                    | 1700 rpm                         |
| Oil Capacity                           | 1500 cc (1.5 quart)              |
| Weight Net                             | 70 lbs, shipping 75 lbs          |
| Intake/Exhaust type/diameter           | NW 25 (26 mm) O.D. tube          |
| Ambient Operating Temperature          | 70° to 40° C (45° to 104° F)     |
| Overall Dimensions                     | 19.3" x 6.69" x 11.54" (LWH)     |