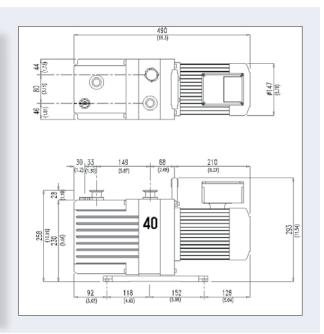

| SPECIFICATIONS                         |                                  |
|----------------------------------------|----------------------------------|
| COMPONENT                              | DESCRIPTION                      |
| Pumping Speed @ 60 Hz                  | 400 l/m, 14 cfm, 24 m3/hr        |
| Pumping Speed @ 50 Hz                  | 333 l/m, 11.6 cfm, 20 m3/hr      |
| Ultimate Pressure (Gas Ballast Open)   | 5 x 10 <sup>-2</sup> Torr        |
| Ultimate Pressure (Gas Ballast Closed) | 1 x 10 <sup>-3</sup> Torr        |
| Standard Motor, CE Marked              | 115V, 1 HP, 60 Hz, On/Off Switch |
| Power Connection                       | Junction Box                     |
| Motor Speed @ 60 Hz                    | 1700 rpm                         |
| Oil Capacity                           | 1500 cc (1.5 quart)              |
| Weight Net                             | 70 lbs, shipping 75 lbs          |
| Intake/Exhaust type/diameter           | NW 25 (26 mm) O.D. tube          |
| Ambient Operating Temperature          | 70° to 40° C (45° to 104° F)     |
| Overall Dimensions                     | 19.3" x 6.69" x 11.54" (LWH)     |